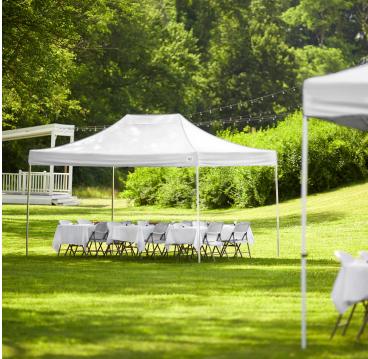

## Backyard Pro Courtyard Series 10' x 15' White Straight Leg Aluminum Instant Pop Up Canopy Tent

#554ALP10X15W

- Provides up to 150 sq. ft. of shelter for patrons, employees, and equipment
- Rising truss ceiling system offers additional headroom •
- Easy-to-use canopy sets up quickly to save time and labor during event preparation •
- Top is water resistant, flame-retardant, and filters out harmful UV rays •
- Light weight aluminum frame is durable and corrosion-resistant •
- Roller bag included for storage and transportation •

## Notes & Details

This Backyard Pro AL Series 10' x 15' white straight leg aluminum instant canopy offers premium durability and coverage with a light weight, portable design making it easy to work your next event in style and comfort! This canopy is constructed of 80% polyester and 20% PVC, and provides an easy way to draw attention at trade shows or provide shade and shelter during outdoor events. Its aluminum frame and eye-catching white canopy top combine to ensure optimum visibility, near or far.

This AL Series canopy features a rising truss ceiling system that combines the benefits of the full truss system's strength with reinforced truss bars, offering additional headroom similar to a cathedral-style frame. The aluminum frame is light weight allowing for easy transport and as strong as comparable steel frames. It's perfect for outdoor events, providing up to 150 sq. ft. of shade beneath the 10' x 15' canopy. Plus, the 4-legged design ensures stability and safety for staff and guests alike.